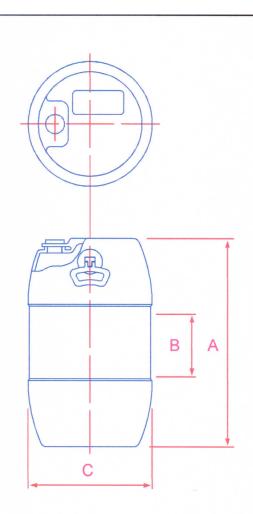

## **Product Specification Sheet**

Product Category: **DRUMS & KEGS** 

Product Title: POLYDRUM 60L UN TIGHTHEAD - BLUE

Product Code: **PP60-0L002** 

| Dimensions                     | (mm)      |  |  |
|--------------------------------|-----------|--|--|
| Overall Height 'A'             | 613 ± 3   |  |  |
| Recessed Centre Flat Panel 'B' | 180 ± 1.5 |  |  |
| Diameter 'C'                   | 400 ± 3.0 |  |  |