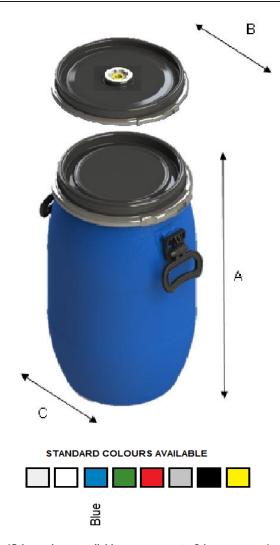

NB\*It is the customer responsibility to ensure chemical and physical compatibility between the container and the product been filled .

| BODY                                                                |                                                  |                         |
|---------------------------------------------------------------------|--------------------------------------------------|-------------------------|
|                                                                     |                                                  |                         |
| Material                                                            | High density, high molecular weight polyethylene |                         |
| Fabrication                                                         | Extrusion blow moulded                           |                         |
| Nominal/Brimful Capacity (L)                                        | 60                                               | 61.2                    |
| Bodymass / Lid & Clamp (kg)                                         | 2.5 kg +/-                                       | - 0.15/ 1.00            |
| Minimum Thickness (mm)                                              | Side Wall (2.5),Base (2.75)                      |                         |
| DIME                                                                | NSIONS                                           |                         |
| Overall height "A" with lid (mm)                                    | 620 +/- 5 mm                                     |                         |
| Width "B" (mm)                                                      | 400+/- 5 mm                                      |                         |
| Depth "C" (mm)                                                      | 400+/- 5 mm                                      |                         |
|                                                                     |                                                  |                         |
|                                                                     |                                                  |                         |
| UN & RID/ADR COMPLIANCE                                             | Packing Group                                    | RD / Gross Mass<br>(kg) |
| Solids                                                              | L1                                               | 1.8 / 112               |
| Additional Models                                                   | N/A                                              |                         |
| UN Numbers (3)                                                      | UN 1H2/X112/S/**/GB/5069                         |                         |
|                                                                     | UN 1H2/X112/S/**/GB/5172                         |                         |
| CLOSUR                                                              | E DETAILS                                        |                         |
| Position                                                            | On top of the drum                               |                         |
| Lid ( Standard /Vented lid available)                               | Yes/Yes                                          |                         |
| Gasket                                                              | Yes                                              |                         |
| Clamp                                                               | Yes, Galvanised Steel Clamp                      |                         |
|                                                                     | Yes                                              |                         |
| T-Splint                                                            | Y                                                | 'es                     |
| T-Splint Gasket material                                            |                                                  | es<br>DM**              |
|                                                                     |                                                  |                         |
| Gasket material                                                     | EP                                               | DM**                    |
| Gasket material Handles Packing                                     | EP                                               | DM**                    |
| Gasket material Handles Packing                                     | EP<br>Bales of 18                                | DM**                    |
| Gasket material Handles Packing Fit                                 | Bales of 18                                      | DM**                    |
| Gasket material Handles Packing FII Drum body colour                | Bales of 18                                      | DM**                    |
| Gasket material Handles Packing FII Drum body colour Closure colour | Bales of 18                                      | DM**                    |
| Gasket material Handles Packing FII Drum body colour Closure colour | Bales of 18                                      | DM**                    |
| Gasket material Handles Packing FII Drum body colour Closure colour | Bales of 18                                      | DM**                    |
| Gasket material Handles Packing FII Drum body colour Closure colour | Bales of 18                                      | DM**                    |