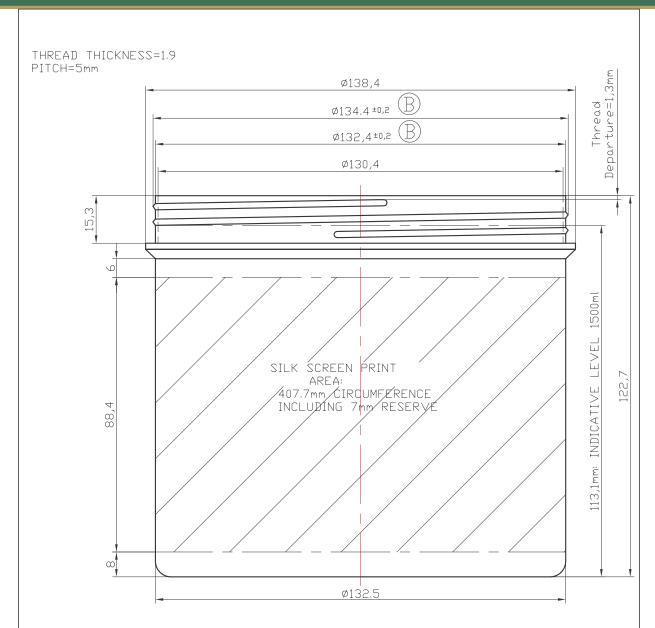

## **Product Specification Sheet**

Product Category: **PLASTIC JARS** 

Product Title: JAR 1500ML (130X125) S/T 8004404 - WHITE

Product Code: JB1500M001

| TOL.  |
|-------|
| ±0.3  |
| ±0.4  |
| ±0.55 |
| ±0.83 |
| ±1.15 |
| ±1.5  |
| ±1.8  |
|       |

| [ | B 28.02.06 ADDITION TOLERANCE ±0.2 ON Ø134.4, Ø132.4; WEIGHT 104±3g BECOMES 81±2g ISSUE DATE MODIFICATIONS |    |               |       |                 |                  |                                                    |                       |  |
|---|------------------------------------------------------------------------------------------------------------|----|---------------|-------|-----------------|------------------|----------------------------------------------------|-----------------------|--|
|   |                                                                                                            |    |               |       |                 |                  |                                                    |                       |  |
|   |                                                                                                            |    |               |       |                 |                  |                                                    |                       |  |
|   |                                                                                                            |    |               |       | (15)            | REFERENCE: 80044 |                                                    |                       |  |
|   | DRAWN: NM                                                                                                  | De | L<br>ате: 26. | 04.01 | RAW MATERIAL:   | PP               |                                                    | CUSTOMER:  A STANDARD |  |
|   | снескед: МБ                                                                                                | Dé | ATE: 23.      | 11.07 | WEIGHT:         | 81±2g            | 1 <del>(++++++++++++++++++++++++++++++++++++</del> | DRAWING NUMBER:       |  |
|   | SCALE: 1                                                                                                   | IS | sue: B        |       | BRIMFUL CAPACIT | y:1595±32m       |                                                    | WEB-01_055            |  |