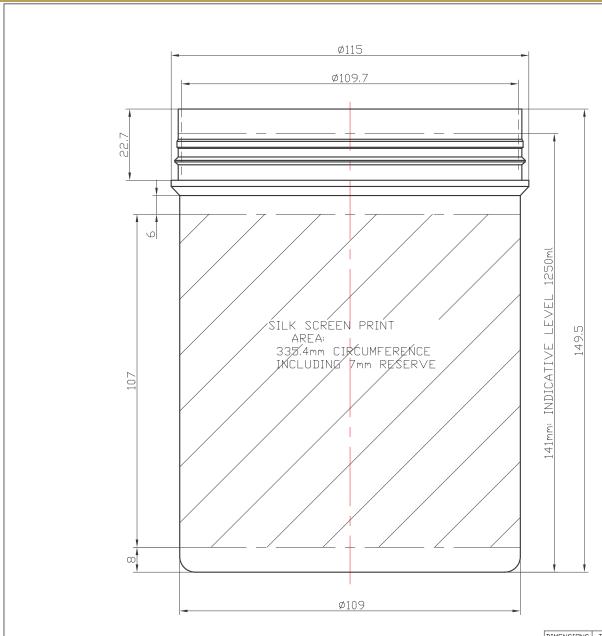

## **Product Specification Sheet**

Product Category: **PLASTIC JARS** 

Product Title: JAR 1250ML (110X150) T/E 8402206 - WHITE

Product Code: JB1250M003

| TOL.  |
|-------|
| ±0.3  |
| ±0.4  |
| ±0.55 |
| ±0.83 |
| ±1.15 |
| ±1.5  |
| ±1.8  |
|       |

| A a                                                                                                                                | 26.03.04 I | DESIG    | NATI | ON: POT INV | IO BECOMES SNA<br>MODIFICA |             |    |                    |   |    |                            |
|------------------------------------------------------------------------------------------------------------------------------------|------------|----------|------|-------------|----------------------------|-------------|----|--------------------|---|----|----------------------------|
| ALL REPRODUCTION OR COMMUNICATION OF THIS INFORMATION TO A THIRD PARTY IS STRICTLY FORBIDDEN WITHOUT PROMENS WRITTEN AUTHORISATION |            |          |      |             |                            |             |    |                    |   |    |                            |
| SNAPLOCK JAR 110×150<br>(1250ml)                                                                                                   |            |          |      |             |                            |             |    |                    |   |    | REFERENCE: 84022 CUSTOMER: |
| DRAWN:                                                                                                                             | N.M.       | DA       | TE:  | 26.04.01    | RAW MATERIAL:              | PP          |    |                    | ^ | 1  | STANDARD                   |
| CHECKED:                                                                                                                           | MG         | 4G DATE: |      | 23.11.07    | WEIGHT:                    | 72±2.5g     |    | ] <del>((())</del> |   | 14 | DRAWING NUMBER:            |
| SCALE:                                                                                                                             | 1          | IS       | SUE: | Α           | BRIMFUL CAPACI             | тү: 1325±35 | ml |                    |   |    | WEB-01_087                 |