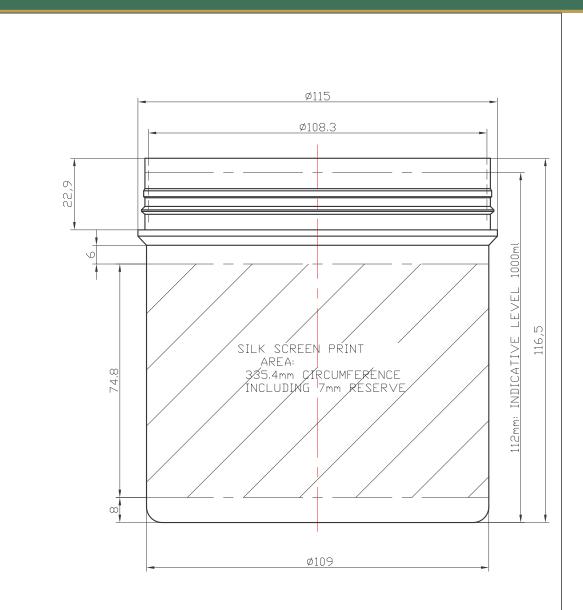

## **Product Specification Sheet**

Product Category: **PLASTIC JARS** 

Product Title: JAR 1L (110X115) T/E 8402001 - WHITE

Product Code: JB1000M004

| DIMENSIONS        | TOL.  |  |
|-------------------|-------|--|
| a <10             | ±0.3  |  |
| 10 < a <25        | ±0.4  |  |
| 25< α <50         | ±0.55 |  |
| 50 <a<b>∢75</a<b> | ±0.83 |  |
| 75< a <150        | ±1.15 |  |
| 150 < α <200      | ±1.5  |  |
| 200< a <250       | ±1.8  |  |

| A 26.03.04 DESIGNATION: POT INVIO BECOMES SNAPLOCK JAR ISSUE DATE MODIFICATIONS |                                                                                                                                    |      |      |            |                 |                  |                   |                         |
|---------------------------------------------------------------------------------|------------------------------------------------------------------------------------------------------------------------------------|------|------|------------|-----------------|------------------|-------------------|-------------------------|
|                                                                                 | ALL REPRODUCTION OR COMMUNICATION OF THIS INFORMATION TO A THIRD PARTY IS STRICTLY FORBIDDEN WITHOUT PROMENS WRITTEN AUTHORISATION |      |      |            |                 |                  |                   |                         |
|                                                                                 | SNAPLOCK JAR 110×115                                                                                                               |      |      |            |                 |                  |                   |                         |
|                                                                                 | (1000ml)                                                                                                                           |      |      |            |                 | REFERENCE: 84020 |                   |                         |
|                                                                                 | DRAWN: 1                                                                                                                           | V.M. | DATE | : 26.04.01 | RAW MATERIAL:   | PP               |                   | CUSTOMER:<br>1 STANDARD |
|                                                                                 | снескед: 1                                                                                                                         | MG   | DATE |            | WEIGHT:         | 62±2,5g          | ] <del>(())</del> | DRAWING NUMBER:         |
|                                                                                 | SCALE: 1                                                                                                                           |      | ISSU | E: A       | BRIMFUL CAPACIT | y: 1034.6±25ml   |                   | WEB-01_085              |