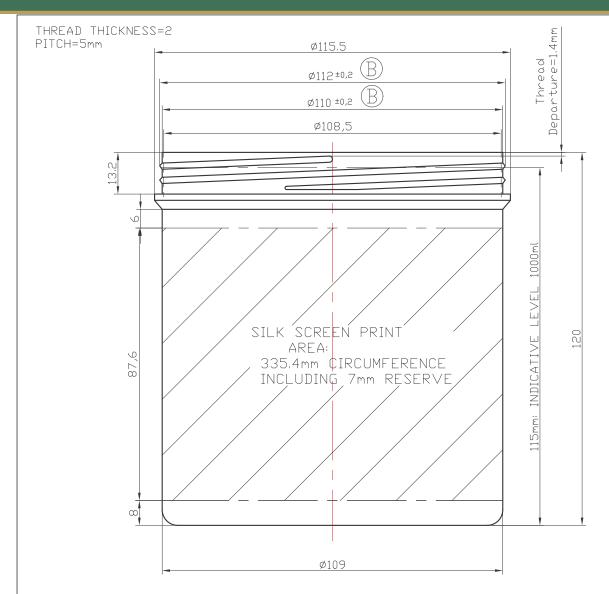

## **Product Specification Sheet**

Product Category: **PLASTIC JARS** 

Product Title: JAR 1L (110X120) S/T 8004104 - WHITE

Product Code: JB1000M001

| DIMENSIONS              | TOL.  |
|-------------------------|-------|
| a <b>&lt;</b> 10        | ±0.3  |
| 10 < α <b>&lt;</b> 25   | ±0.4  |
| 25< α <50               | ±0.55 |
| 50 < a <75              | ±0.83 |
| 75< a <b>&lt;</b> 150   | ±1.15 |
| 150 < a <b>&lt;</b> 200 | ±1.5  |
| 200< a <250             | ±1.8  |

| B 28.02.06 Ø11                                                                                                                     | 1.8, WEIGHT 63.6±2g | BECOME Ø112±0.2, 62± | ±2g; ADDIT | ION TOL.±0.2 ON Ø110                      |                         |
|------------------------------------------------------------------------------------------------------------------------------------|---------------------|----------------------|------------|-------------------------------------------|-------------------------|
| ALL REPRODUCTION OR COMMUNICATION OF THIS INFORMATION TO A THIRD PARTY IS STRICTLY FORBIDDEN WITHOUT PROMENS WRITTEN AUTHORISATION |                     |                      |            |                                           |                         |
| OPTIMA JAR 110×120                                                                                                                 |                     |                      |            |                                           |                         |
| (1000ml)                                                                                                                           |                     |                      |            | REFERENCE: 80041                          |                         |
| DRAWN: NM                                                                                                                          | DATE: 26,04,01      | RAW MATERIAL: PP     | ,          |                                           | CUSTOMER:<br>4 STANDARD |
| снескер: МБ                                                                                                                        | DATE: 23.11.07      | THE THEFT I          | 2±2g +     | $\bigoplus$ $  +$ $\triangle$ $\triangle$ | DRAWING NUMBER:         |
| scale: 1                                                                                                                           | ISSUE: B            | BRIMFUL CAPACITY:105 |            |                                           | WEB-01_053              |