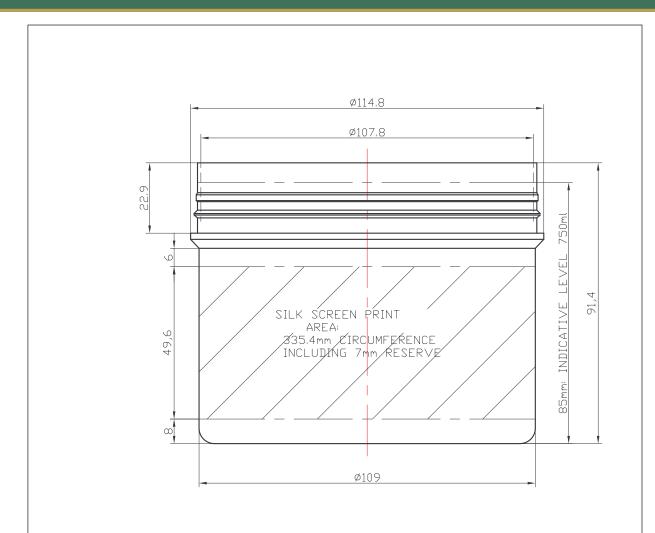

## **Product Specification Sheet**

Product Category: **PLASTIC JARS** 

Product Title: JAR 750ML (110X90) T/E 8401901 - WHITE

Product Code: JB0750M002

| DIMENSIONS            | TOL.  |
|-----------------------|-------|
| a <10                 | ±0.3  |
| 10 < a <25            | ±0.4  |
| 25< a <50             | ±0.55 |
| 50 < a <75            | ±0.83 |
| 75< a <b>&lt;</b> 150 | ±1.15 |
| 150 < α <200          | ±1.5  |
| 200< a <250           | ±1.8  |
|                       |       |

| A                                                                                                                                  | A 26.03.04 DESIGNATION: POT INVIO BECOMES SNAPLOCK JAR ISSUE DATE MODIFICATIONS |         |   |       |          |                |          |                  |                       |                       |                   |
|------------------------------------------------------------------------------------------------------------------------------------|---------------------------------------------------------------------------------|---------|---|-------|----------|----------------|----------|------------------|-----------------------|-----------------------|-------------------|
| ALL REPRODUCTION OR COMMUNICATION OF THIS INFORMATION TO A THIRD PARTY IS STRICTLY FORBIDDEN WITHOUT PROMENS WRITTEN AUTHORISATION |                                                                                 |         |   |       |          |                |          |                  |                       |                       |                   |
|                                                                                                                                    | SNAPLOCK JAR 110×90<br>(750ml)                                                  |         |   |       |          |                |          | REFERENCE: 84019 |                       |                       |                   |
|                                                                                                                                    |                                                                                 | N I N A |   |       | 06.04.01 | L              |          |                  | 1                     |                       | CUSTOMER:         |
| DRAW                                                                                                                               |                                                                                 | N.M.    | - |       |          | RAW MATERIAL:  | <u>P</u> |                  |                       | $\wedge$              | STANDARD          |
| CHEC                                                                                                                               | KED:                                                                            | MG      | I | ATE:  | 23.11.07 | WEIGHT:        | 5        | 6.2±2.5g         | $\downarrow ( \psi )$ | $-1 \rightarrow + 44$ | - DRAWING NUMBER: |
| SCAL                                                                                                                               | .E:                                                                             | 1       | I | SSUE: | Α        | BRIMFUL CAPACI | TY: 7    | 98±20ml          |                       |                       | WEB-01_084        |