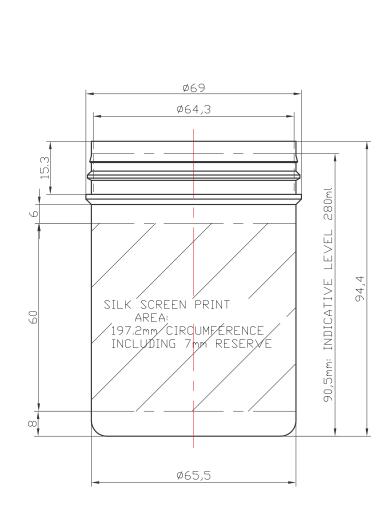

## **Product Specification Sheet**

Product Category: **PLASTIC JARS** 

Product Title: JAR 280ML (65X100) T/E 8401302 - WHITE

Product Code: JB0280M001

| DIMENSIONS   | TOL.  |
|--------------|-------|
| a <10        | ±0.3  |
| 10 < α <25   | ±0.4  |
| 25< a <50    | ±0.55 |
| 50 < a <75   | ±0.83 |
| 75< a <150   | ±1.15 |
| 150 < a <200 | ±1.5  |
| 200< a <250  | ±1.8  |
|              |       |

| A   26.03.04   DESIGNATION: POT INVIO BECOMES SNAPLOCK JAR ISSUE   DATE   MODIFICATIONS                                            |                |                 |            |                                                    |                     |  |
|------------------------------------------------------------------------------------------------------------------------------------|----------------|-----------------|------------|----------------------------------------------------|---------------------|--|
| ALL REPRODUCTION OR COMMUNICATION OF THIS INFORMATION TO A THIRD PARTY IS STRICTLY FORBIDDEN WITHOUT PROMENS WRITTEN AUTHORISATION |                |                 |            |                                                    |                     |  |
| SNAPLΠCK JAR 65×100                                                                                                                |                |                 |            |                                                    |                     |  |
| (280ml)                                                                                                                            |                |                 |            | REFERENCE: 84013                                   |                     |  |
| DRAWN: N.M.                                                                                                                        | DATE: 26.04.01 | RAW MATERIAL:   | PP         |                                                    | CUSTOMER:  STANDARD |  |
| снескед: МБ                                                                                                                        | DATE: 23.11.07 | WEIGHT:         | 26.5±1.5g  | 1 <del>(++++++++++++++++++++++++++++++++++++</del> | DRAWING NUMBER:     |  |
| SCALE: 1                                                                                                                           | ISSUE: A       | BRIMFUL CAPACIT | y: 162±4ml |                                                    | WEB-01_080          |  |