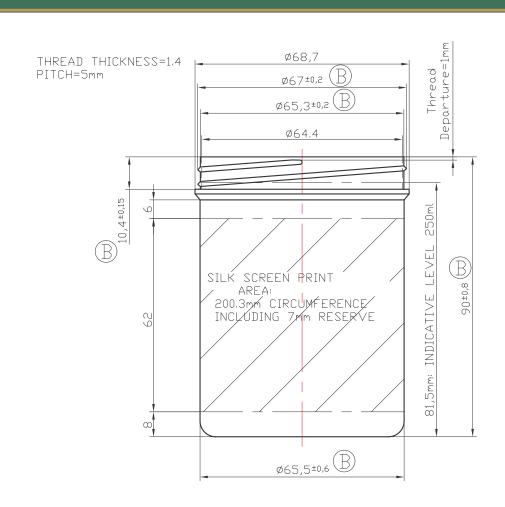

## **Product Specification Sheet**

Product Category: **PLASTIC JARS** 

Product Title: JAR 250ML (65X90) S/T 8002305 - WHITE

Product Code: JB0250M001

| DIMENSIONS            | TOL.  |
|-----------------------|-------|
| a <10                 | ±0.3  |
| 10 < α <25            | ±0.4  |
| 25< a <50             | ±0.55 |
| 50 < a < 75           | ±0.83 |
| 75< a <b>&lt;</b> 150 | ±1.15 |
| 150 < a <200          | ±1.5  |
| 200< a <250           | ±1.8  |
|                       |       |

|   | B 06.02.06<br>ISSUE DATE | ADDITION: TOLERANCE ±0.15, ±0.6, ±0.7, ±0.2 ON DIMENSIONS 10.4; Ø65.5, 90, Ø6 | 55.3, Ø67                   |
|---|--------------------------|-------------------------------------------------------------------------------|-----------------------------|
|   |                          |                                                                               |                             |
|   |                          | REFERENCE: 80023                                                              |                             |
|   | DRAWN: NM                | DATE: 26,04.01 RAW MATERIAL: PP                                               | CUSTOMER:                   |
| 1 | CHECKED: MG              |                                                                               | STANDARD<br>DRAWING NUMBER: |
|   | SCALE: 1                 | ISSUE: B BRIMFUL CAPACITY:273±6ml                                             | WEB-01_045                  |