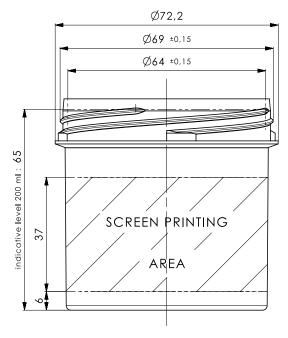

## **Product Specification Sheet**

Product Category: **PLASTIC JARS** 

Product Title: JAR 200ML (65X70) SC/TE 8600302 - WHITE

Product Code: JB0200M003

SCALE 1:1

DUPLICATA

| С     | 19/07/21     | /07/21 Weight 17.5±1g was 18.5±1g |                                                                                                            |                |         |        | PHGO          |            | BEBO     |
|-------|--------------|-----------------------------------|------------------------------------------------------------------------------------------------------------|----------------|---------|--------|---------------|------------|----------|
| Issue | Date         |                                   | Modifications (see historic at back)                                                                       |                |         |        | Modified      |            | Checked  |
|       | Designation: |                                   |                                                                                                            |                |         | Drawn  | by:           | Date:      |          |
|       |              |                                   | Screwlock jar 65x70                                                                                        |                |         | NIMA   |               | 16/03/2018 |          |
|       |              |                                   |                                                                                                            |                |         | Check  | hecked by: Do |            | <b>:</b> |
|       |              |                                   | 200 mi                                                                                                     |                |         | BE     | ВО            | 30/05/2019 |          |
|       |              |                                   | Raw material:                                                                                              | Brimfu∎ capa.: | Weight: | Refere | nce:          | Drav       | ving n°: |
|       |              |                                   | PP                                                                                                         | 214±6ml        | 17.5±1g | 860    | 003           | WE         | B18_047  |
|       | Δ A 1        |                                   | Standard for dimensions without tolerances: NFT 58 000 Normal class                                        |                |         |        |               |            |          |
|       |              | 1:1                               | ALL REPRODUCTION OR COMMUNICATION TO THIRD PARTY IS STRICTLY FORBIDDEN WITHOUT BERRY WRITTEN AUTHORISATION |                |         |        |               |            |          |