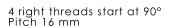

## **Product Specification Sheet**

Product Category: **PLASTIC JARS** 

Product Title: JAR 200ML (65X70) SC/TE 8600302 - WHITE

Product Code: JB0200M003

SCALE 1:1

DUPLICATA

| С     | 19/07/21     | /07/21 Weight 17.5±1g was 18.5±1g |                                                                                                            |                |         |        | PHGO          |            | BEBO     |
|-------|--------------|-----------------------------------|------------------------------------------------------------------------------------------------------------|----------------|---------|--------|---------------|------------|----------|
| Issue | Date         |                                   | Modifications (see historic at back)                                                                       |                |         |        | Modified      |            | Checked  |
|       | Designation: |                                   |                                                                                                            |                |         | Drawn  | by:           | Date:      |          |
|       |              |                                   | Screwlock jar 65x70                                                                                        |                |         | NIMA   |               | 16/03/2018 |          |
|       |              |                                   |                                                                                                            |                |         | Check  | hecked by: Do |            | <b>:</b> |
|       |              |                                   | 200 mi                                                                                                     |                |         | BE     | ВО            | 30/05/2019 |          |
|       |              |                                   | Raw material:                                                                                              | Brimfu∎ capa.: | Weight: | Refere | nce:          | Drav       | ving n°: |
|       |              |                                   | PP                                                                                                         | 214±6ml        | 17.5±1g | 860    | 003           | WE         | B18_047  |
|       | Δ A 1        |                                   | Standard for dimensions without tolerances: NFT 58 000 Normal class                                        |                |         |        |               |            |          |
|       |              | 1:1                               | ALL REPRODUCTION OR COMMUNICATION TO THIRD PARTY IS STRICTLY FORBIDDEN WITHOUT BERRY WRITTEN AUTHORISATION |                |         |        |               |            |          |