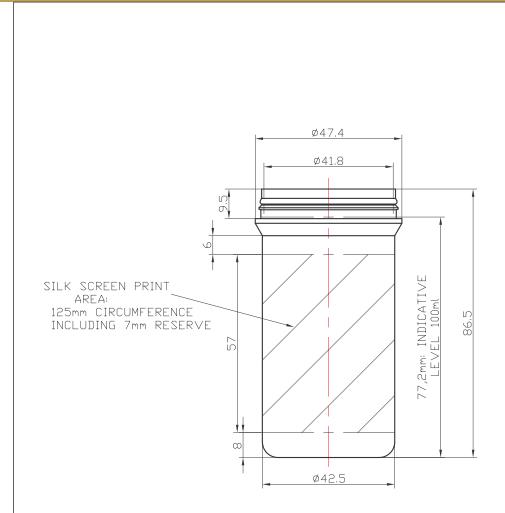

## **Product Specification Sheet**

Product Category: **PLASTIC JARS** 

Product Title: JAR 100ML (45X80) T/E 8400601 - WHITE

Product Code: JB0100M006

| DIMENSIONS              | TOL.  |
|-------------------------|-------|
| a <10                   | ±0.3  |
| 10 < a ≤25              | ±0.4  |
| 25< a <b>&lt;</b> 50    | ±0.55 |
| 50 < a <75              | ±0.83 |
| 75< a <150              | ±1.15 |
| 150 < α <b>&lt;</b> 200 | ±1.5  |
| 200< a <250             | ±1.8  |
|                         |       |

| A 26.03.04<br>ISSUE DATE                                                                                                           | DESIGNAT | ION: PI BECOM | ES SNAPLOCK JAR<br>MODIFICATI | □NS          |                   |                         |
|------------------------------------------------------------------------------------------------------------------------------------|----------|---------------|-------------------------------|--------------|-------------------|-------------------------|
| ALL REPRODUCTION OR COMMUNICATION OF THIS INFORMATION TO A THIRD PARTY IS STRICTLY FORBIDDEN WITHOUT PROMENS WRITTEN AUTHORISATION |          |               |                               |              |                   |                         |
|                                                                                                                                    |          | SNAF          | РГ ПСК                        | JAR 4        | 45×80             |                         |
|                                                                                                                                    |          | (100ml)       |                               |              | REFERENCE: 84006  |                         |
| Drawn: N.M.                                                                                                                        | DATE:    | 26.04.01      | RAW MATERIAL:                 | PP           |                   | CUSTOMER:<br>/ STANDARD |
| снескед: МС                                                                                                                        | DATE:    | 23.11.07      | WEIGHT:                       | 13.6±1.5g    | ] <del>(())</del> | DRAWING NUMBER:         |
| SCALE: 1                                                                                                                           | ISSUF:   | Α             | BRIMFUL CAPACIT               | Y: 114±2.5mL |                   | WEB-01_072              |