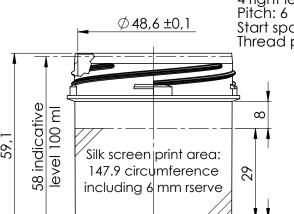

## **Product Specification Sheet**

Product Category: **PLASTIC JARS** 

Product Title: JAR 100ML (50X60) SC/TE 8601601 - WHITE

Product Code: JB0100M002

4 right leading threads Pitch: 6 Start spaced at 90° Thread pitch of 162°

DUPLICATA

| С     | 23/03/04            | Design | ignation Screwlock jar 50x60 was PVI 50x60                          |                            |                            |                                              |          | A           | -       |  |
|-------|---------------------|--------|---------------------------------------------------------------------|----------------------------|----------------------------|----------------------------------------------|----------|-------------|---------|--|
| Issue | Date                |        | Modifications (see historic at back)                                |                            |                            |                                              | Modified |             | Checked |  |
|       | Designation:        |        |                                                                     |                            | Drawn                      | by:                                          | Date:    |             |         |  |
|       | Screwlock Jar 50x60 |        |                                                                     |                            |                            | NIMA                                         |          | 20/03/2001  |         |  |
| ji.   |                     |        |                                                                     |                            | Check                      | Checked by: Date                             |          | <b>:</b> :  |         |  |
|       |                     |        | 100 ml                                                              |                            |                            | MAGE                                         |          | 23/01/2008  |         |  |
|       |                     |        | Raw material:                                                       | Brimfull capa.:            | Weight:                    | Reference:                                   |          | Drawing n°: |         |  |
|       |                     |        | PP                                                                  | 104±3ml                    | 12±0.6g                    | 860                                          | 016      | WE          | B-94076 |  |
| (4)   |                     | Scale: | Standard for dimensions without tolerances: NFT 58 000 Normal class |                            |                            |                                              |          |             |         |  |
| (4)   | <u></u>             | 1:1    | ALL REPRODUCTION OR CO                                              | MMUNICATION TO THIRD PARTY | IS STRICTLY FORBIDDEN WITH | DRBIDDEN WITHOUT BERRY WRITTEN AUTHORISATION |          |             |         |  |