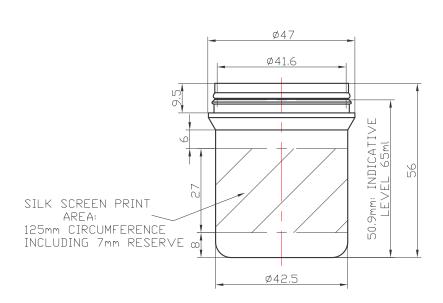

## **Product Specification Sheet**

Product Category: **PLASTIC JARS** 

Product Title: JAR 65ML (45X50) T/E 8400502 - WHITE

Product Code: JB0065M001

| DIMENSIONS            | TOL.  |
|-----------------------|-------|
| a <10                 | ±0.3  |
| 10 < a <b>&lt;</b> 25 | ±0.4  |
| 25< a <50             | ±0.55 |
| 50 < a < 75           | ±0.83 |
| 75< a <b>&lt;</b> 150 | ±1.15 |
| 150 < a <200          | ±1.5  |
| 200⟨ a ⟨250           | ±1.8  |
|                       |       |

| B 26.03.04   DESIGNATION: PI BECOMES SNAPLOCK JAR ISSUE DATE MODIFICATIONS                                                         |             |                   |          |                     |                     |
|------------------------------------------------------------------------------------------------------------------------------------|-------------|-------------------|----------|---------------------|---------------------|
| ALL REPRODUCTION OR COMMUNICATION OF THIS INFORMATION TO A THIRD PARTY IS STRICTLY FORBIDDEN WITHOUT PROMENS WRITTEN AUTHORISATION |             |                   |          |                     |                     |
| SNAPLITICK JAR 45×50                                                                                                               |             |                   |          |                     |                     |
|                                                                                                                                    |             |                   |          | REFERENCE:<br>84005 |                     |
| DRAWN: N.M. DATE                                                                                                                   | E: 26.04.01 | RAW MATERIAL:     | PP       |                     | CUSTOMER:  STANDARD |
| CHECKED: MG DATE                                                                                                                   | E: 23.11.07 | WEIGHT:           | 10±1g    | <del>(⊕)</del>      | DRAWING NUMBER:     |
| SCALE: 1 ISSU                                                                                                                      | JE: B       | BRIMFUL CAPACITY: | 73.2±2ml |                     | WEB-01_071          |