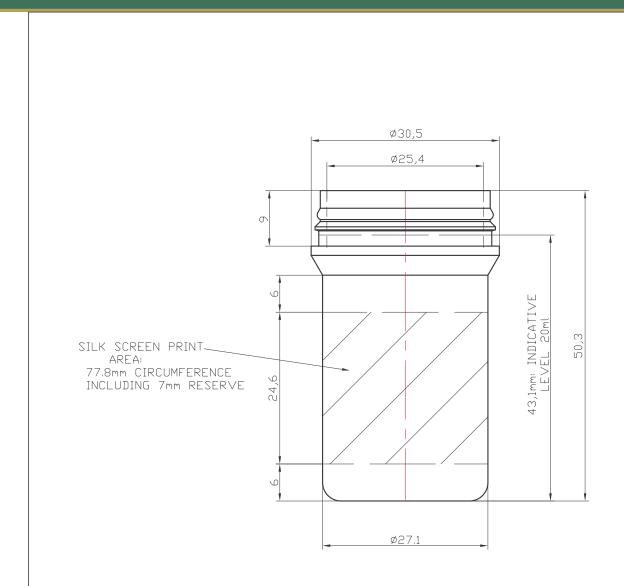

## **Product Specification Sheet**

Product Category: **PLASTIC JARS** 

Product Title: JAR 20ML (25X50) T/E 8400102 - WHITE

Product Code: JB0020M001

| DIMENSIONS            | TOL.  |
|-----------------------|-------|
| a <10                 | ±0.3  |
| 10 < a <b>&lt;</b> 25 | ±0.4  |
| 25< a <50             | ±0.55 |
| 50 < a <75            | ±0.83 |
| 75< a <150            | ±1.15 |
| 150 < a <200          | ±1.5  |
| 200< a <250           | ±1.8  |
|                       |       |

| IS | A SSUE | 26.03.04<br>DATE |    |                                             |                 |          |                     |               |                             |  |
|----|--------|------------------|----|---------------------------------------------|-----------------|----------|---------------------|---------------|-----------------------------|--|
|    |        |                  |    | EPRODUCTION OR COMM<br>STRICTLY FORBIDDEN V |                 |          |                     |               |                             |  |
|    |        |                  |    | SNA                                         | 4PLOCK          | JAR      | 25×50               |               |                             |  |
|    |        |                  |    | (20ml)                                      |                 |          | REFERENCE:<br>84001 |               |                             |  |
| DE | AWN:   | NM               | n/ | L                                           | RAW MATERIAL:   | PP       |                     |               | CUSTOMER:                   |  |
| -  | ECKED  |                  | _  | ATE: 23.11.07                               | WEIGHT:         | 5.2±0.3g |                     | $\triangle 4$ | STANDARD<br>Drawing number: |  |
| SC | ALE:   | 2                | IS | sue: A                                      | BRIMFUL CAPACIT |          |                     | ' ' '         | WEB-01_067                  |  |