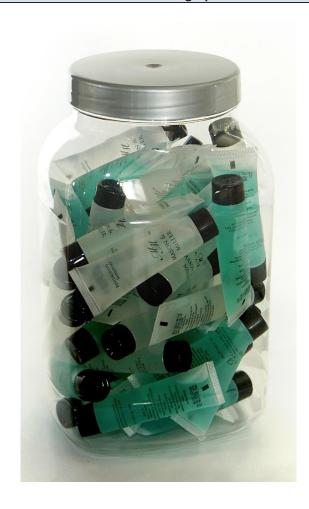

## **Product Photograph**

| _ |                            |            |     |                              |          |              |  |  |
|---|----------------------------|------------|-----|------------------------------|----------|--------------|--|--|
|   | Product Details            |            |     |                              |          |              |  |  |
|   | Nominal Weight             | 120.0g     |     | Process                      |          | Stretch Blow |  |  |
|   | Neck Size                  | Size 110mm |     | Brimful Capacity             |          | 3542 ml      |  |  |
|   | Capping options            |            |     |                              |          |              |  |  |
|   | 110mm Smooth Cap           |            |     | Induction heat seal wad      |          |              |  |  |
|   | 110mm Ribbed Cap           |            |     | Expanded Poly Ethylene (EPE) |          |              |  |  |
|   | 110mm Ribbed Cap with Hole |            |     |                              |          |              |  |  |
|   |                            | Materials  |     |                              |          |              |  |  |
|   | Description                | %          | Ref | f Code                       | Supplier |              |  |  |
|   | PET (Food Grade)           | 100        | RN  | 11004                        | Various  |              |  |  |
|   | Not Applicable             |            |     |                              |          | _            |  |  |