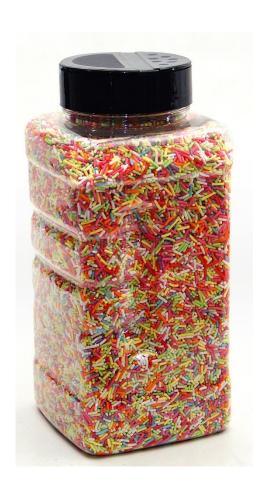

## **Product Specification Sheet**

Product Category: **PET JARS** 

Product Title: PET 1000ML GRIPPER JAR 63MM - CLEAR

Product Code: **GB1000M003** 

## **Product Photograph**

| Product Details |       |                  |              |  |  |  |
|-----------------|-------|------------------|--------------|--|--|--|
| Nominal Weight  | 53.0g | Process          | Stretch Blow |  |  |  |
| Neck Size       | 63mm  | Brimful Capacity | 1020 ml      |  |  |  |
| Capping options |       |                  |              |  |  |  |