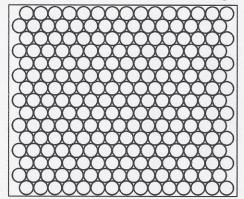

## Lids packed on 1200 x 1000 pallet

58,240 lids per pallet in 2 stacks, 16 layers per stack, 13 sleeves per layer, 140 lids per sleeve. Overall height: 1140