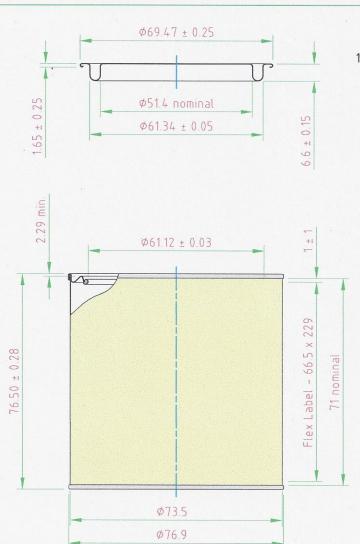

## Specification Sheet: 0.25 L. Round Lever Lid Can - Ø73 x 76

## Cans packed on 1200 x 1000 pallet

3150 cans per pallet in 14 layers, 225 cans per layer, 15 rows, 15 cans per row. Overall height: 1245

|                  | Body                 | Ring                        | End               | Lid                   |
|------------------|----------------------|-----------------------------|-------------------|-----------------------|
| Material         | Tinplate to EN 10202 |                             |                   |                       |
| Thickness        | 0.17                 | 0.21                        | 0.14              | 0.20                  |
| Tin Coating      | 2.0 / 2.0            | 2.0 / 2.0                   | 2.0 / 2.0         | 2.0 / 2.0             |
| Coating Internal | Plain / Lacquered    | Plain / Lacquered / Polymer | Plain / Lacquered | Plain / Lacquered     |
| Coating External | Plain / Decorated    | Lacquered (clear)/ Polymer  | Lacquered (clear) | Lacquered / Decorated |
| Compound         | N/A                  | I/A Water based compound    |                   | N/A                   |
| Mass             | 39 gms.              |                             |                   | 9 gms                 |
| Gross Volume     | 0.301 L.             |                             |                   | N/A                   |