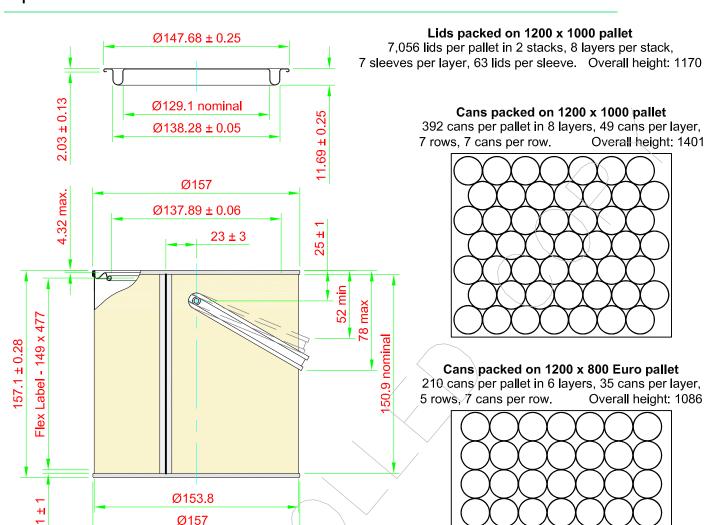

## Specification Sheet: 2.5 L. Round Lever Lid Can - Ø153 x 157

Ø157

|                  | Body                     | Ring                        | End               | Lid                   |
|------------------|--------------------------|-----------------------------|-------------------|-----------------------|
| Material         | Tinplate to EN 10202     |                             |                   |                       |
| Thickness        | 0.20                     | 0.21                        | 0.19              | 0.245                 |
| Tin Coating      | 2.0 / 2.0                | 2.0 / 2.0                   | 2.0 / 2.0         | 2.0 / 2.0             |
| Coating Internal | Plain / Lacquered        | Plain / Lacquered / Polymer | Plain / Lacquered | Plain / Lacquered     |
| Coating External | Plain / Decorated        | Lacquered (clear) / Polymer | Lacquered (clear) | Lacquered / Decorated |
| Compound         | N/A Water based compound |                             | N/A               |                       |
| Mass             | 186 gms.                 |                             |                   | 49 gms                |
| Gross Volume     | 2.751 L.                 |                             |                   | N/A                   |