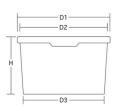

## dimensions

- D1: 372,0 x 240,0 mm
  D2: 353,0 x 221,0 mm
  D3: 328,0 x 196,0 mm
- H:\* 265,0 mm
- \*Height without lid

| basic data                | volume to rim:                                                         | 17,90 I | handle types            |           | tolerances     |           |
|---------------------------|------------------------------------------------------------------------|---------|-------------------------|-----------|----------------|-----------|
|                           | weight:                                                                | 500,0 g | metal handle            | 63,0 g    | dimensions:    | +/- 1 mm  |
|                           | weight group:                                                          | Е       | plastic handle          | 25,0 g    | volume/weight: | +/- 5 %   |
|                           |                                                                        |         | belt handle             | -         |                |           |
|                           |                                                                        |         | no handle               | -         |                |           |
|                           |                                                                        |         | body grip               | -         |                |           |
|                           |                                                                        |         | roller grips            | 3,0 g     |                |           |
| decoration                | Digital                                                                |         | IML                     |           | offset         |           |
| height:                   | 170,0 mm                                                               |         | 231,00 mm               |           | 170,0 mm       |           |
| width:                    | 1025,0 mm                                                              |         | 1030,55 mm              |           | 945,0 mm       |           |
| median breadth:           |                                                                        | 0,0 mm  |                         |           | ·              | 1025,0 mm |
| lid                       | DETR 125 P<br>standard                                                 |         |                         |           |                |           |
| stacking height two fold: | 514,0 mm                                                               |         |                         |           |                |           |
| each further:             | 248,0 mm                                                               |         |                         |           |                |           |
| logistic                  | Max. compression for standard lid at 20°C on the lowest pail: 45,00 kg |         |                         |           |                |           |
|                           | pieces per pallet                                                      |         | EUP (Europallet)        |           | material       |           |
|                           | bucket                                                                 | 500     | 80 cm (31,5´´) x 120 cm | (47,24´´) |                |           |
|                           | pallet height                                                          | 2,20 m  |                         |           |                |           |
|                           |                                                                        | 4.0     |                         |           |                |           |