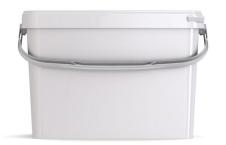

## **Product Specification Sheet**

Product Category: **RECTANGULAR BUCKETS** Product Title: **BUCKET 16L RECTANGULAR JET-R - WHITE** Product Code: **ABB16-0L002** 

## Technical specification bucket JETR 160 P

Jokey Euro Tainer rectangular Profi