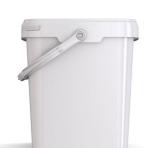

## **Product Specification Sheet**

Product Category: **RECTANGULAR BUCKETS** Product Title: **BUCKET 16L RECTANGULAR JET-R - WHITE** Product Code: **ABB16-0L002** 

## Technical specification bucket JETR 160 P

Jokey Euro Tainer rectangular Profi