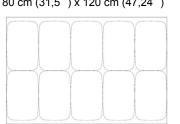

## dimensions

- D1: 372,0 x 240,0 mm
  D2: 353,0 x 221,0 mm
  D3: 328,0 x 196,0 mm
- H:\* 265,0 mm
- \*Height without lid

| basic data                | volume to rim:                                                         | 17,90 I | handle types            |           | tolerances     |           |
|---------------------------|------------------------------------------------------------------------|---------|-------------------------|-----------|----------------|-----------|
|                           | weight:                                                                | 500,0 g | metal handle            | 63,0 g    | dimensions:    | +/- 1 mm  |
|                           | weight group:                                                          | Е       | plastic handle          | 25,0 g    | volume/weight: | +/- 5 %   |
|                           |                                                                        |         | belt handle             | -         |                |           |
|                           |                                                                        |         | no handle               | -         |                |           |
|                           |                                                                        |         | body grip               | -         |                |           |
|                           |                                                                        |         | roller grips            | 3,0 g     |                |           |
| decoration                | Digital                                                                |         | IML                     |           | offset         |           |
| height:                   | 170,0 mm                                                               |         | 231,00 mm               |           | 170,0 mm       |           |
| width:                    | 1025,0 mm                                                              |         | 1030,55 mm              |           | 945,0 mm       |           |
| median breadth:           |                                                                        | 0,0 mm  |                         |           | ·              | 1025,0 mm |
| lid                       | DETR 125 P<br>standard                                                 |         |                         |           |                |           |
| stacking height two fold: | 514,0 mm                                                               |         |                         |           |                |           |
| each further:             | 248,0 mm                                                               |         |                         |           |                |           |
| logistic                  | Max. compression for standard lid at 20°C on the lowest pail: 45,00 kg |         |                         |           |                |           |
|                           | pieces per pallet                                                      |         | EUP (Europallet)        |           | material       |           |
|                           | bucket                                                                 | 500     | 80 cm (31,5´´) x 120 cm | (47,24´´) |                |           |
|                           | pallet height                                                          | 2,20 m  |                         |           |                |           |
|                           |                                                                        | 4.0     |                         |           |                |           |

layer quantities: 10

QM / certificates