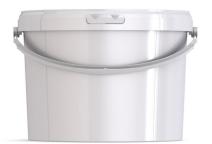

# **Product Specification Sheet**

Product Category:ROUND TAPERED BUCKETSProduct Title:BUCKET 11L JET PC - WHITEProduct Code:ABB11-0L027

## JET 110 PC

Jokey Euro Tainer Profi Cylindrical