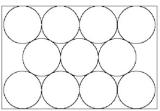

|                  |                               |                     |
|                              | standard       | sealing lid             | shaker lid                     |                  |                               |                     |
| stacking height two<br>fold: | 432,0 mm       | 452,0 mm                | 0,0 mm                         |                  |                               |                     |
| each further:                | 210,0 mm       | 222,5 mm                | 0,0 mm                         |                  |                               |                     |

logistic

Max. compression for standard lid at 20°C on the lowest pail: 56,00 kg  $\,$ 

### pieces per pallet bucket 550

pallet height 2,20 m

layer quantities: 11





#### material