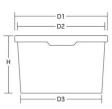

### dimensions

 D1:
 294,0 mm

 D2:
 277,0 mm

 D3:
 257,0 mm

 H:\*
 222,0 mm

 \*Height without lid

| basic data                   | volume to rim: | 12,20 I<br>290,0 g<br>E | handle types                   |                  | tolerances                    |                     |
|------------------------------|----------------|-------------------------|--------------------------------|------------------|-------------------------------|---------------------|
|                              | weight:        |                         | metal handle<br>plastic handle | 35,0 g<br>11,0 g | dimensions:<br>volume/weight: | +/- 1 mm<br>+/- 5 % |
|                              | weight group:  |                         |                                |                  |                               |                     |
|                              |                |                         | belt handle                    | -                |                               |                     |
|                              |                |                         | no handle                      | -                |                               |                     |
|                              |                |                         | body grip                      | -                |                               |                     |
|                              |                |                         | roller grips                   | -                |                               |                     |
| decoration                   | Digital        |                         | IML                            |                  | offset                        |                     |
| height:                      |                | 0,0 mm                  | 185,22 mm                      |                  |                               | 0,0 mm              |
| width:                       |                | 0,0 mm                  | 846,55 mm                      |                  |                               | 0,0 mm              |
| median breadth:              |                | 0,0 mm                  |                                |                  |                               | 0,0 mm              |
| lid                          | DET 290 P      | FDET 290 P              | DET 290 PR                     |                  |                               |                     |
|                              | standard       | sealing lid             | shaker lid                     |                  |                               |                     |
| stacking height two<br>fold: | 432,0 mm       | 452,0 mm                | 0,0 mm                         |                  |                               |                     |
| each further:                | 210,0 mm       | 222,5 mm                | 0,0 mm                         |                  |                               |                     |