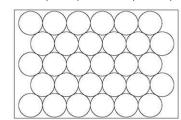

logistic

Max. compression for standard lid at 20°C on the lowest pail: 14,00 kg

pieces per pallet

bucket 1200 pallet height 1,20 m

layer quantities: 30