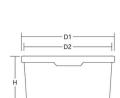

## Technical specification bucket

**JET 26** 

Jokey Euro Tainer

D2: 163,0 mm
D3: 144,0 mm
H:\* 156,0 mm
\*Height without lid

| basic data | volume to rim: | 2,80 I | handle types   |       | tolerances     |          |  |
|------------|----------------|--------|----------------|-------|----------------|----------|--|
|            | weight:        | 66,0 g | metal handle   | -     | dimensions:    | +/- 1 mm |  |
|            | weight group:  | F      | plastic handle | 4,0 g | volume/weight: | +/- 5 %  |  |
|            |                |        | belt handle    | -     |                |          |  |
|            |                |        | no handle      | -     |                |          |  |
|            |                |        | body grip      | -     |                |          |  |
|            |                |        | roller grips   | -     |                |          |  |
|            |                |        |                |       |                |          |  |

| decoration                |                | Digital     | IML       | offset   |
|---------------------------|----------------|-------------|-----------|----------|
| height:                   |                | 115,0 mm    | 138,79 mm | 115,0 mm |
| width:                    |                | 478,0 mm    | 486,39 mm | 463,0 mm |
| median breadth:           |                | 478,0 mm    |           | 478,0 mm |
| lid                       | <b>DET 172</b> | FDET 172    | DET 172   |          |
|                           | standard       | sealing lid | standard  |          |
| stacking height two fold: | 302,8 mm       | 311,3 mm    | 302,8 mm  |          |
| each further:             | 148,0 mm       | 156,5 mm    | 148,0 mm  |          |