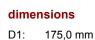

## Technical specification bucket

**JET 26** 

Jokey Euro Tainer

D2: 163,0 mm
D3: 144,0 mm
H:\* 156,0 mm
\*Height without lid

| basic data | volume to rim: | 2,80 I | handle types   |       | tolerances     |          |  |
|------------|----------------|--------|----------------|-------|----------------|----------|--|
|            | weight:        | 66,0 g | metal handle   | -     | dimensions:    | +/- 1 mm |  |
|            | weight group:  | F      | plastic handle | 4,0 g | volume/weight: | +/- 5 %  |  |
|            |                |        | belt handle    | -     |                |          |  |
|            |                |        | no handle      | -     |                |          |  |
|            |                |        | body grip      | -     |                |          |  |
|            |                |        | roller grips   | -     |                |          |  |
|            |                |        |                |       |                |          |  |