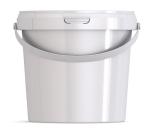

# **Product Specification Sheet**

Product Category: **ROUND SMALL VOLUME TUBS** 

Product Title: BUCKET JET-B 15 + HANDLE JET-B 1560 - WHITE

Product Code: ABB01-5L002

# Technical data sheet bucket | JETB 15 - Jokey Euro Tainer Box