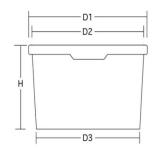

# dimensions

| Dì            | 146,0 mm |
|---------------|----------|
| D2            | 135,0 mm |
| D3            | 118,0 mm |
| H without lid | 138,0 mm |