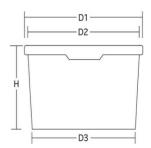

# Technical data sheet bucket | JET 70 P - Jokey Euro Tainer Profi

| basic data           |                    | dimensions    |          | tolerances         |     |
|----------------------|--------------------|---------------|----------|--------------------|-----|
| Weight category      | E                  | DI            | 270,0 mm | dimensions ±       | 1mm |
| weight no handle     | 225,0 g            | D2            | 250,5 mm | Weight tolerance ± | 5 % |
| volume to rim        | 8,00 l             | D3            | 227,0 mm |                    |     |
| top load performance | <sup>1</sup> 43 kg | H without lid | 187,0 mm |                    |     |