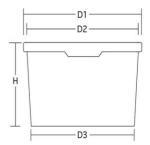

# Technical data sheet bucket | JET 300 P - Jokey Euro Tainer Profi

| basic data           |                      | dimensions    |          | tolerances       |      |
|----------------------|----------------------|---------------|----------|------------------|------|
| Weight category      | E                    | DI            | 380,0 mm | dimensions       | ±1mm |
| weight no handle     | 760,0 g              | D2            | 357,0 mm | Weight tolerance | ±5%  |
| volume to rim        | 33,00 l              | D3            | 322,0 mm |                  |      |
| top load performance | <sup>1</sup> 70,0 kg | H without lid | 370,0 mm |                  |      |