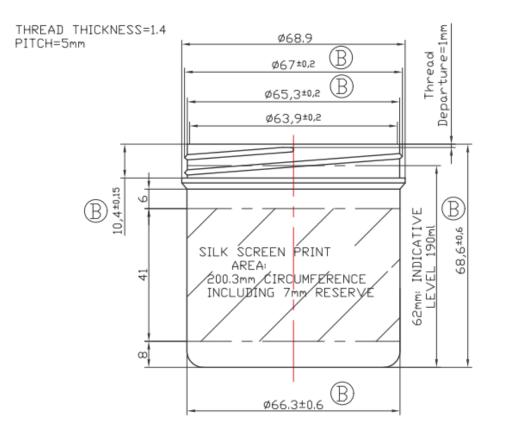

## **Optima Screw Top Jar - 190ml**

JB0190M001

| DIMENSIONS   | TOL.  |  |  |  |  |
|--------------|-------|--|--|--|--|
| o. ≤10       | ±0.3  |  |  |  |  |
| 10 < a. <25  | ±0.4  |  |  |  |  |
| 25< a. <50   | ±0.55 |  |  |  |  |
| 50< a <75    | ±0.83 |  |  |  |  |
| 75< a <150   | ±1.15 |  |  |  |  |
| 150 < a <200 | ±1.5  |  |  |  |  |
| 200< a. <250 | ±1.8  |  |  |  |  |
|              |       |  |  |  |  |

| B 2<br>ISSUE                                                                                                                          | 20.02.06<br>DATE | ADDI.                             | FION:                              | TOLERANCE : |           | ±0.5,<br>FICATID | <u>±0.2 DN</u><br>1NS | DIME | NSIONS | 10.4;      | Ø66.8,         | 49, | ¢65.3, | ø67     |
|---------------------------------------------------------------------------------------------------------------------------------------|------------------|-----------------------------------|------------------------------------|-------------|-----------|------------------|-----------------------|------|--------|------------|----------------|-----|--------|---------|
| ALL REPRODUCTION OR COMMUNICATION OF THIS INFORMATION TO A THIRD PARTY<br>IS STRICTLY FORBIDDEN WITHOUT PROMENS WRITTEN AUTHORISATION |                  |                                   |                                    |             |           |                  |                       |      |        |            |                |     |        |         |
| OPTIMA JAR 65x65<br>(190ml)                                                                                                           |                  |                                   |                                    |             |           |                  |                       |      |        | REFER      | 80019          |     |        |         |
| DRAWN:                                                                                                                                | NM               | D4                                | ATE:                               | 26.04.01    | RAW MATER | IAL:             | PP                    |      |        | Г          |                | ~ 4 |        | TANDARD |
| CHECKED                                                                                                                               | MG               | D4                                | DATE: 23.11.07 WEIGHT: 21.6±1g (+) |             |           |                  |                       |      |        | DRAW       | DRAWING NUMBER |     |        |         |
| SCALE:                                                                                                                                | 1                | ISSUE: B BRIMFUL CAPACITY:210±4ml |                                    |             |           |                  |                       |      | W      | WEB-01_042 |                |     |        |         |