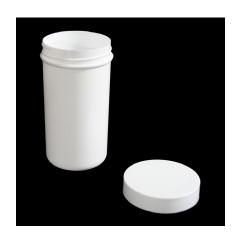

## **Optima Screw Top Jar - 100ml**

JB0100M004

| С     | 02/07/21         | 21 Weight 12.7±0.6g was 13.1±0.5g |                                                                                                            |                 |             |       | PHGO       |       | RECO     |
|-------|------------------|-----------------------------------|------------------------------------------------------------------------------------------------------------|-----------------|-------------|-------|------------|-------|----------|
| Issue | Date             |                                   | Modifications (see historic at back)                                                                       |                 |             |       |            | ed    | Checked  |
|       |                  |                                   |                                                                                                            |                 |             | Drawn |            | Date: |          |
| 1     | Optima jar 45x80 |                                   |                                                                                                            |                 |             | NI    | NIMA 26    |       | /04/2001 |
|       | 100 ml           |                                   |                                                                                                            |                 | Checked by: |       | Date:      |       |          |
|       | 100 mi           |                                   |                                                                                                            |                 | MAGE        |       | 23/11/2007 |       |          |
|       |                  |                                   | Raw material:                                                                                              | Brimfull capa.: | Weight:     |       |            | Drav  | ving n°: |
|       |                  |                                   | PP                                                                                                         | 112±1.5ml       | 12.7±0.6g   | 800   | )13        | WE    | B01_037  |
| ф.    | $\square$        | Scale:                            | Standard for dimensions without tolerances: NFT 58 000 Normal class                                        |                 |             |       |            |       |          |
| W     | <del></del>      | 1:1                               | ALL REPRODUCTION OR COMMUNICATION TO THIRD PARTY IS STRICTLY FORBIDDEN WITHOUT BERRY WRITTEN AUTHORISATION |                 |             |       |            |       |          |