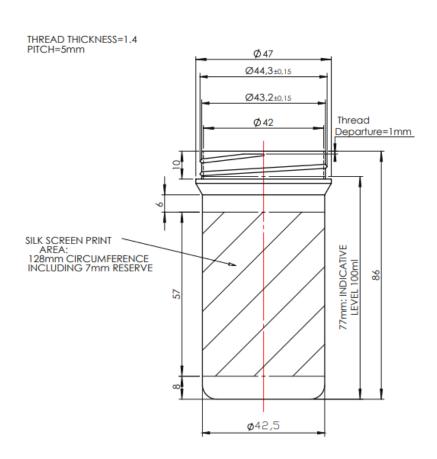

## **Optima Screw Top Jar - 100ml**

JB0100M004

| С     | 02/07/21         | 21 Weight 12.7±0.6g was 13.1±0.5g |                                                                                                            |                 |             |       | PHGO       |       | RECO     |
|-------|------------------|-----------------------------------|------------------------------------------------------------------------------------------------------------|-----------------|-------------|-------|------------|-------|----------|
| Issue | Date             |                                   | Modifications (see historic at back)                                                                       |                 |             |       |            | ed    | Checked  |
|       |                  |                                   |                                                                                                            |                 |             | Drawn |            | Date: |          |
| 1     | Optima jar 45x80 |                                   |                                                                                                            |                 |             | NI    | NIMA 26    |       | /04/2001 |
|       | 100 ml           |                                   |                                                                                                            |                 | Checked by: |       | Date:      |       |          |
|       | 100 mi           |                                   |                                                                                                            |                 | MAGE        |       | 23/11/2007 |       |          |
|       |                  |                                   | Raw material:                                                                                              | Brimfull capa.: | Weight:     |       |            | Drav  | ving n°: |
|       |                  |                                   | PP                                                                                                         | 112±1.5ml       | 12.7±0.6g   | 800   | )13        | WE    | B01_037  |
| ф.    | $\square$        | Scale:                            | Standard for dimensions without tolerances: NFT 58 000 Normal class                                        |                 |             |       |            |       |          |
| W     | <del></del>      | 1:1                               | ALL REPRODUCTION OR COMMUNICATION TO THIRD PARTY IS STRICTLY FORBIDDEN WITHOUT BERRY WRITTEN AUTHORISATION |                 |             |       |            |       |          |