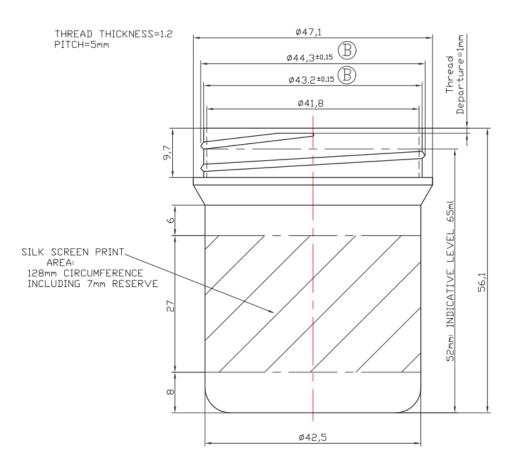

## Optima Screw Top Jar - 65ml

JB0065M003

| DIMENSIONS    | TOL.  |  |
|---------------|-------|--|
| a <10         | ±0.3  |  |
| 10 < a <25    | ±0.4  |  |
| 25< a <50     | ±0.55 |  |
| 50 ⟨ a ⟨75    | ±0.83 |  |
| 75< a <150    | ±1.15 |  |
| 150 < a. <200 | ±1.5  |  |
| 200< a. <250  | ±1.8  |  |

| B   28.02.06   ADDITION: TOLERANCE ±0.15 ON Ø44.3; Ø43 BECOMES Ø43.2±0.15  ISSUE   DATE   MODIFICATIONS                            |    |        |          |                 |            |                                                                               |                   |  |
|------------------------------------------------------------------------------------------------------------------------------------|----|--------|----------|-----------------|------------|-------------------------------------------------------------------------------|-------------------|--|
| ALL REPRODUCTION OR COMMUNICATION OF THIS INFORMATION TO A THIRD PARTY IS STRICTLY FORBIDDEN WITHOUT PROMENS WRITTEN AUTHORISATION |    |        |          |                 |            | B.P.9 - Bellignat<br>01115 DYDNNAX                                            |                   |  |
| OPTIMA JAR 45×50 (65ml)                                                                                                            |    |        |          |                 |            | FRANCE Tél:(+33) 474 817 481 Fax:(+33) 474 730 475 REFERENCE: 80012 CUSTOMER: |                   |  |
| DRAWN:                                                                                                                             | NM | DATE:  | 26.04.01 | RAW MATERIAL:   | PP         |                                                                               | STANDARD          |  |
| CHECKED                                                                                                                            | MG | DATE:  | 23.11.07 | WEIGHT:         | 10±0.5g    | l <del>(⊕)</del> −l <del>- ]</del> A 4                                        | - DRAWING NUMBER: |  |
| SCALE:                                                                                                                             | 2  | ISSUE: | В        | BRIMFUL CAPACIT | y:72±1.5ml |                                                                               | WEB-01_036        |  |