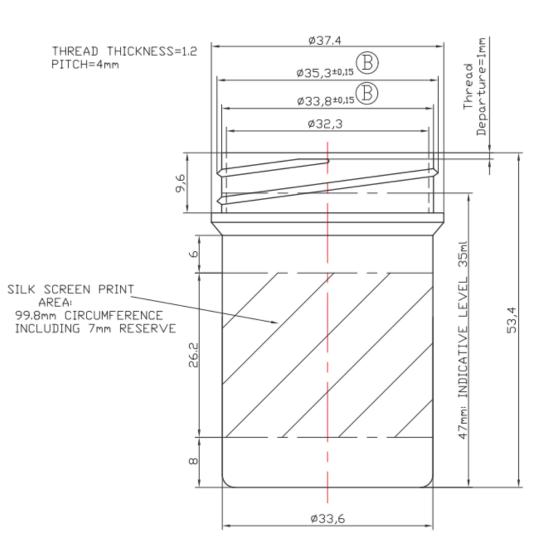

## **Product Specification Sheet**

Product Category: Plastic Jars Product Code: **JB0035M001** 

## Optima Screw Top Jar - 35ml

| DIMENSIONS                             | TDL.  |
|----------------------------------------|-------|
| a <10                                  | ±0.3  |
| 10 < a <25                             | ±0.4  |
| 25< a <50                              | ±0.55 |
| 50 <a<75< th=""><th>±0.83</th></a<75<> | ±0.83 |
| 75< a <150                             | ±1.15 |
| 150 < a <200                           | ±1.5  |
| 200< a <250                            | ±1.8  |

| B 27.02.06 ADDITION: TOLERANCES ±0.15 ON Ø35.3 AND Ø33.8  ISSUE DATE MODIFICATIONS |                                                |                                                                       |  |
|------------------------------------------------------------------------------------|------------------------------------------------|-----------------------------------------------------------------------|--|
|                                                                                    |                                                | B.P.9 - Bellignat<br>01115 DYDNNAX<br>FRANCE                          |  |
| OPTIMA JAR 35×50 (35ml)                                                            |                                                | Tél:(+33) 474 817 481<br>Fax:(+33) 474 730 475<br>REFERENCE:<br>80006 |  |
| DRAWN: NM                                                                          | DATE: 26.04.01 RAW MATERIAL: PP                | STANDARD                                                              |  |
| снескед: МС                                                                        | DATE: 23.11.07 WEIGHT: $7.1\pm0.49$ $\bigcirc$ | DRAWING NUMBER:                                                       |  |
| scale: 2                                                                           | ISSUE: B BRIMFUL CAPACITY:40±0.6ml             | WEB-01_033                                                            |  |