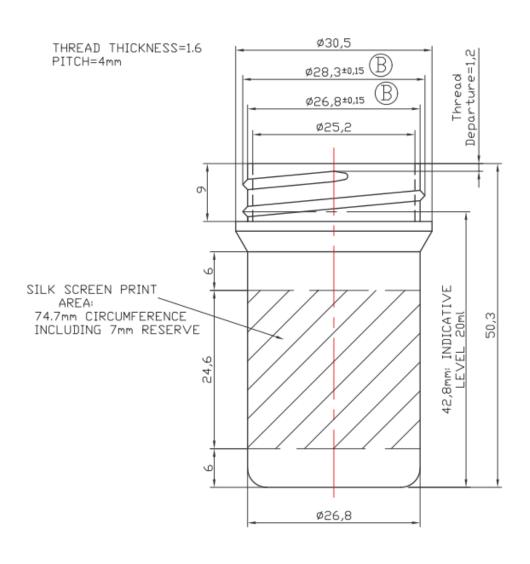

## **Product Specification Sheet**

Product Category: Plastic Jars Product Code: **JB0020M002** 

## Optima Screw Top Jar - 20ml

JB0020M002

| DIMENSIONS    | TOL.  |  |
|---------------|-------|--|
| o. <10        | ±0.3  |  |
| 10 < a <25    | ±0.4  |  |
| 25< a <50     | ±0.55 |  |
| 50 < a < 75   | ±0.83 |  |
| 75< a <150    | ±1.15 |  |
| 150 < a. <200 | ±1.5  |  |
| 200< م 2500   | ±1.8  |  |

| B   27.02.06   ADDITION: TOLERANCES ±0.15 DN Ø28.3 AND Ø26.8                                                                       |                |                            |                                    |
|------------------------------------------------------------------------------------------------------------------------------------|----------------|----------------------------|------------------------------------|
| ISSUE DATE MODIFICATIONS                                                                                                           |                |                            |                                    |
| ALL REPRODUCTION OR COMMUNICATION OF THIS INFORMATION TO A THIRD PARTY IS STRICTLY FORBIDDEN WITHOUT PROMENS WRITTEN AUTHORISATION |                |                            | B.P.9 - Bellignat<br>01115 DYDNNAX |
| PTIMA JAR 25×50 FRANCE Tél(+33) 474 817 48 (20ml) REFERENCE:                                                                       |                |                            |                                    |
|                                                                                                                                    |                | \LOINO                     | 80003<br>CUSTOMER:                 |
| DRAWN: NM                                                                                                                          | DATE: 26.04.01 | RAW MATERIAL: PP           | ⊿ STANDARD                         |
| снескед: MG                                                                                                                        | DATE: 23.11.07 | WEIGHT: 4.9±0.3g (⊕)       | DRAWING NUMBER:                    |
| SCALE: 2                                                                                                                           | ISSUE: B       | BRIMFUL CAPACITY:24.4±0.4m | WEB-01_031                         |