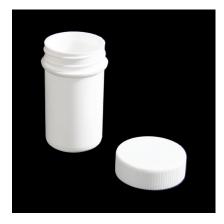

## **Product Specification Sheet**

Product Category: Plastic Jars Product Code: **JB0020M002** 

## Optima Screw Top Jar - 20ml

JB0020M002

| DIMENSIONS    | TOL.  |  |
|---------------|-------|--|
| o. <10        | ±0.3  |  |
| 10 < a <25    | ±0.4  |  |
| 25< a <50     | ±0.55 |  |
| 50 < a < 75   | ±0.83 |  |
| 75< a <150    | ±1.15 |  |
| 150 < a. <200 | ±1.5  |  |
| 200< م 2500   | ±1.8  |  |