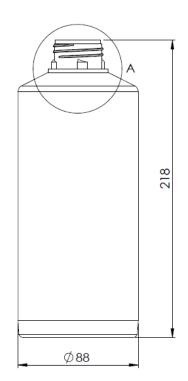

### **Specifications:**

| -                 |                                          |
|-------------------|------------------------------------------|
| Brimful Capacity: | 1 Litre                                  |
| Material:         | HDPE                                     |
| Weight            | 52g                                      |
| Cap Options       | 38mm Tamper Evident Cap, 38mm Wadded Cap |
| Stock Colour      | Natural                                  |

### **Product & Dimensions (mm):**