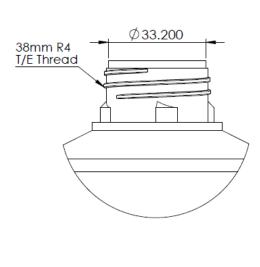

### **Specifications:**

| -                 |                                          |
|-------------------|------------------------------------------|
| Brimful Capacity: | 1 Litre                                  |
| Material:         | HDPE                                     |
| Weight            | 52g                                      |
| Cap Options       | 38mm Tamper Evident Cap, 38mm Wadded Cap |
| Stock Colour      | Natural                                  |

### **Product & Dimensions (mm):**