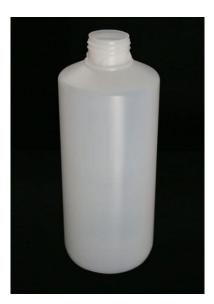

## 38mm Wide Neck Bottle - 1000ml

## IRB01-0L010

1000ml Wide neck natural HDPE plastic bottle - 38mm Cap options include either wadded or wadded tamper evident.

Uses include :-

- Toiletries
- Pharmaceuticals
- Chemicals
- Paints
- Lubricants / Oils
- Food products
- Ideal for many liquids and solutions. High chemical resistance.
- Food safe.
- Other colours available subject to minimum order quantities

### **Specifications:**

| -                 |                                          |
|-------------------|------------------------------------------|
| Brimful Capacity: | 1 Litre                                  |
| Material:         | HDPE                                     |
| Weight            | 52g                                      |
| Cap Options       | 38mm Tamper Evident Cap, 38mm Wadded Cap |
| Stock Colour      | Natural                                  |